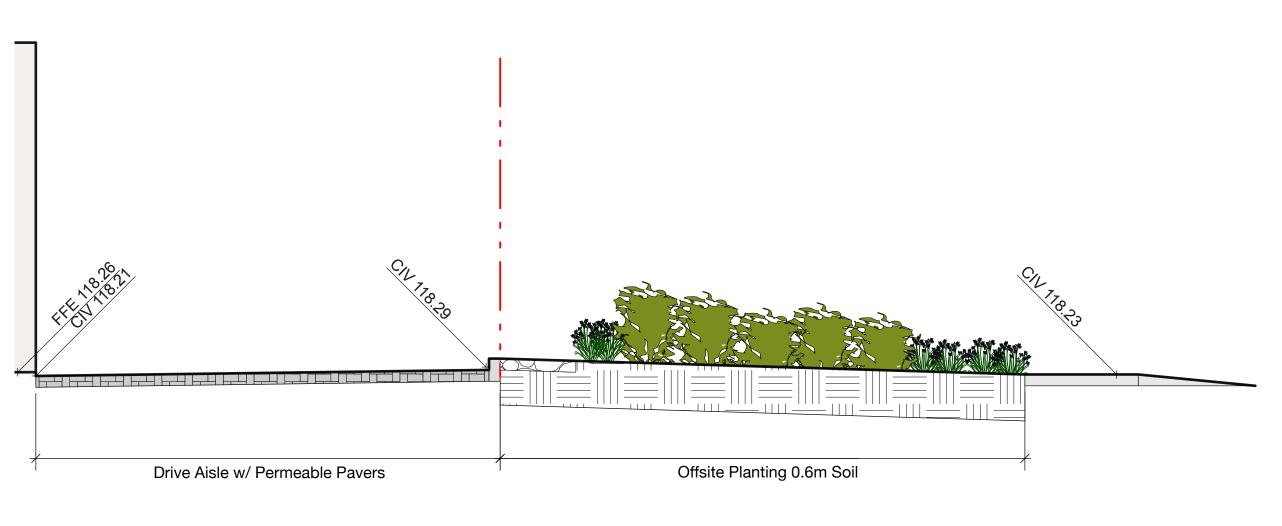

6.DIMENSIONS TAKE PRECEDENCE OVER SCALE SHOWN ON DRAWINGS 7.FOR LAYING OF ROADS AND CAR PARKING AND ASSOCIATED DRAINAGE REFER TO ENGINEER'S DRAWINGS AND SPECIFICATIONS. 8.THE FINISH GRADING OF PLANTING AREAS SHALL BE 50MM BELOW ADJACENT CURB OR