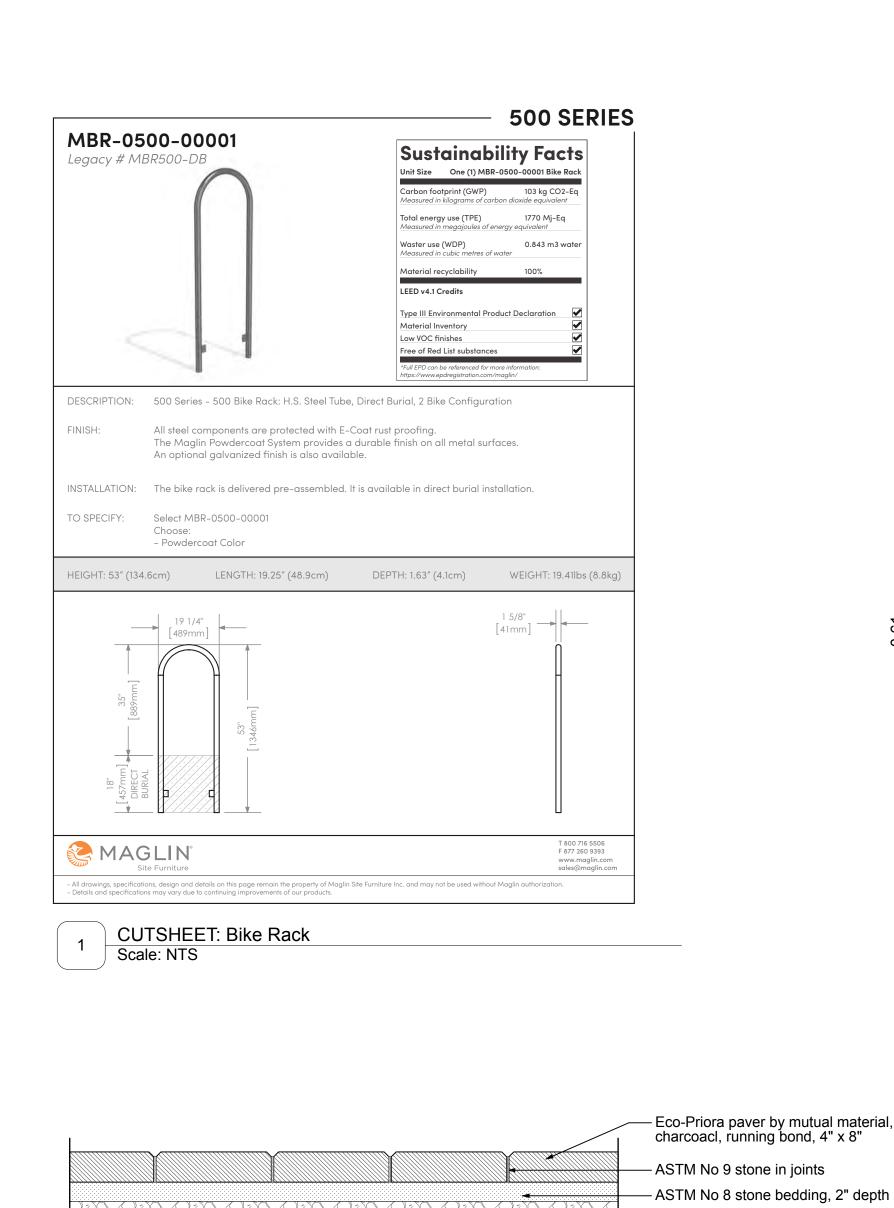

for Landscape review.

MATERIALS AND FURNISHINGS

SITE FURNISHINGS ID DETAIL DESCRIPTION SIZE COLOUR MATERIAL MODEL MANUFACTURER QTY NOTES MBR-0500-00001 Maglin F1 1/L2.0 Bike Rack 2x19x35" Red 2 Direct Burial