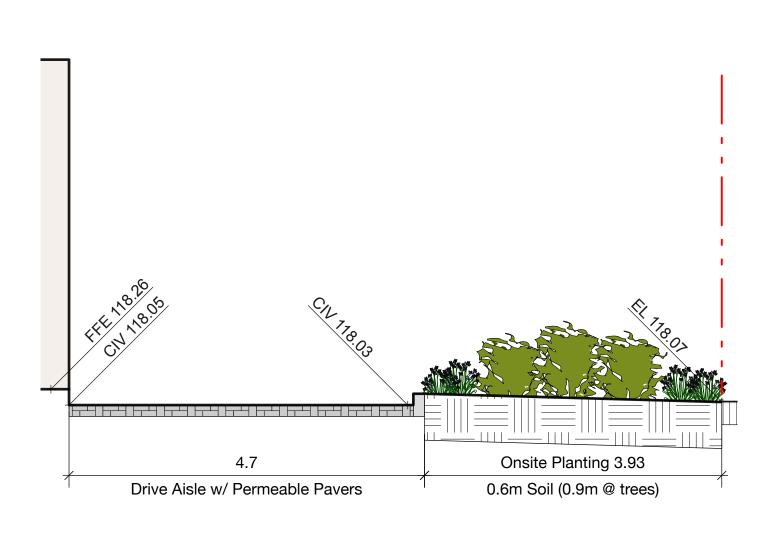

6.DIMENSIONS TAKE PRECEDENCE OVER SCALE SHOWN ON DRAWINGS 7.FOR LAYING OF ROADS AND CAR PARKING AND ASSOCIATED DRAINAGE REFER TO ENGINEER'S DRAWINGS AND SPECIFICATIONS. 8.THE FINISH GRADING OF PLANTING AREAS SHALL BE 50MM BELOW ADJACENT CURB OR