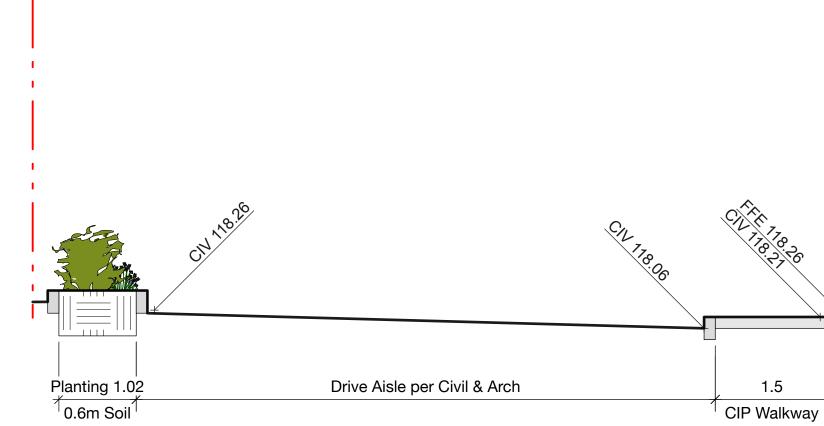

6.DIMENSIONS TAKE PRECEDENCE OVER SCALE SHOWN ON DRAWINGS 7.FOR LAYING OF ROADS AND CAR PARKING AND ASSOCIATED DRAINAGE REFER TO ENGINEER'S DRAWINGS AND SPECIFICATIONS. 8.THE FINISH GRADING OF PLANTING AREAS SHALL BE 50MM BELOW ADJACENT CURB OR