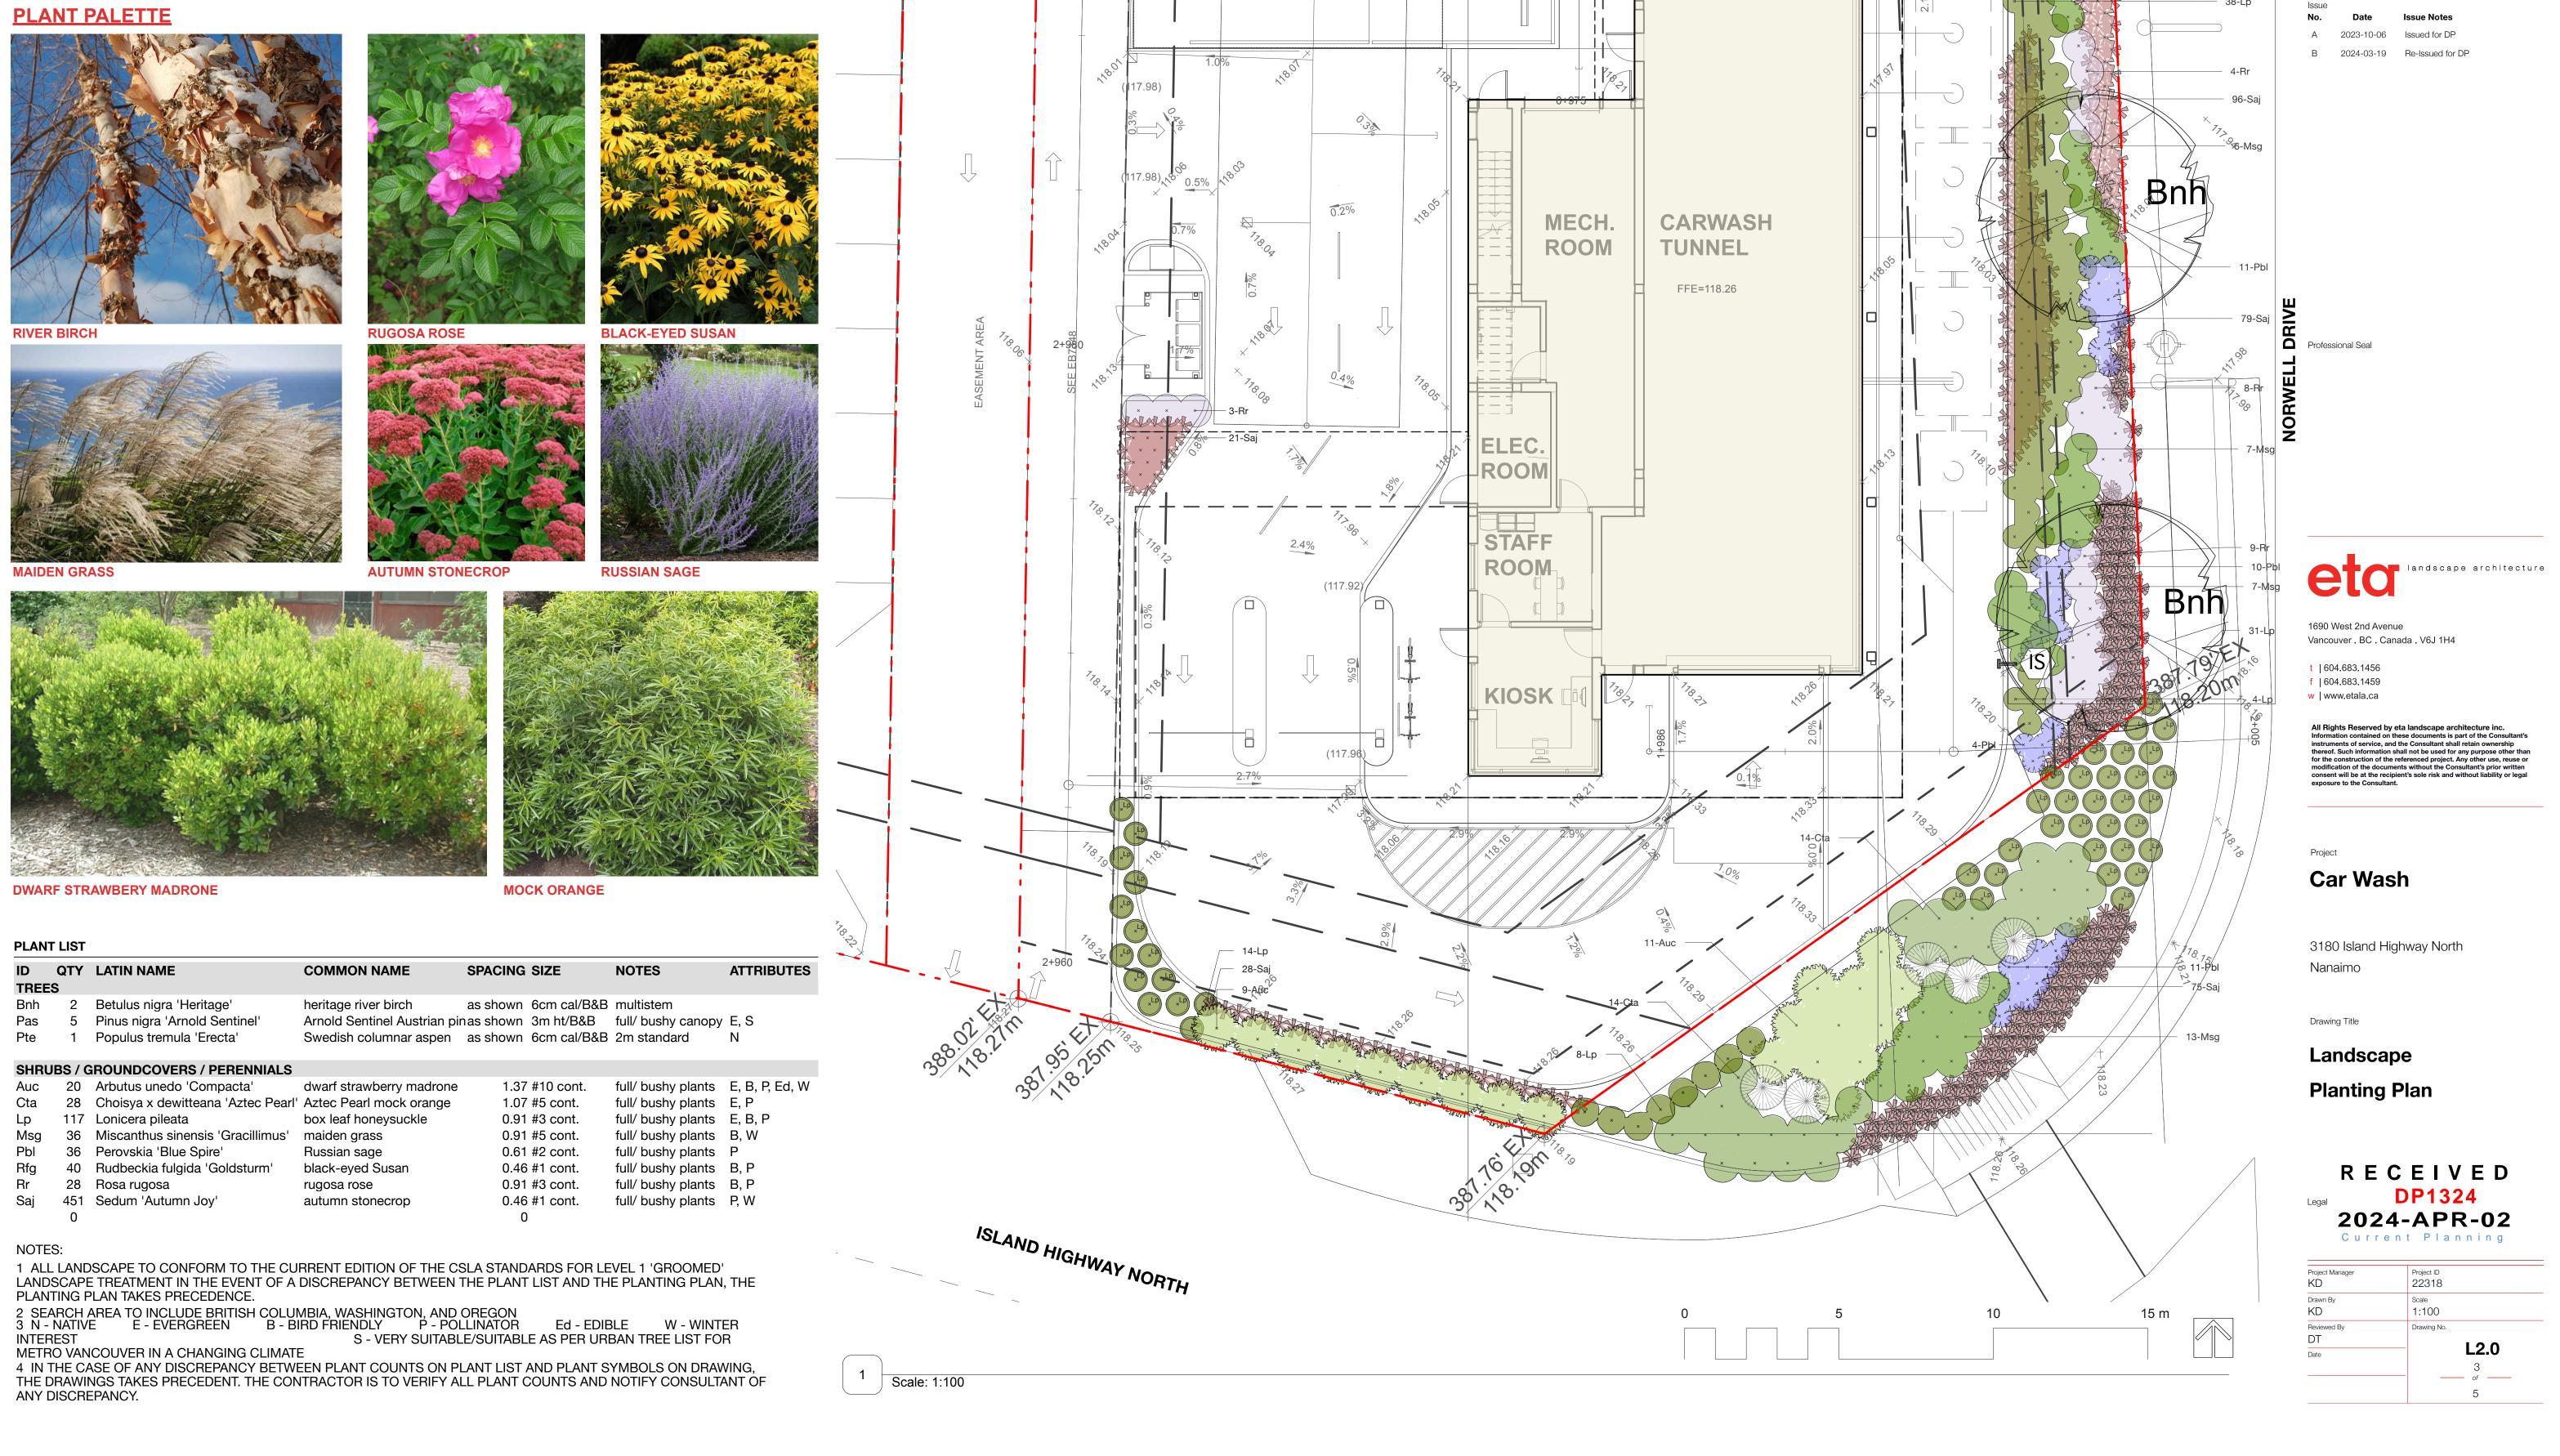

## **PLANT PALETTE**

**DWARF STRAWBERY MADRONE** 

## PLANT COUNTS

IN THE CASE OF ANY DISCREPANCY BETWEEN PLANT COUNTS ON PLANT LIST AND PLANT SYMBOLS ON DRAWING, THE DRAWINGS TAKES PRECEDENT. THE CONTRACTOR IS TO VERIFY ALL PLANT COUNTS AND NOTIFY CONSULTANT OF ANY DISCREPANCY.