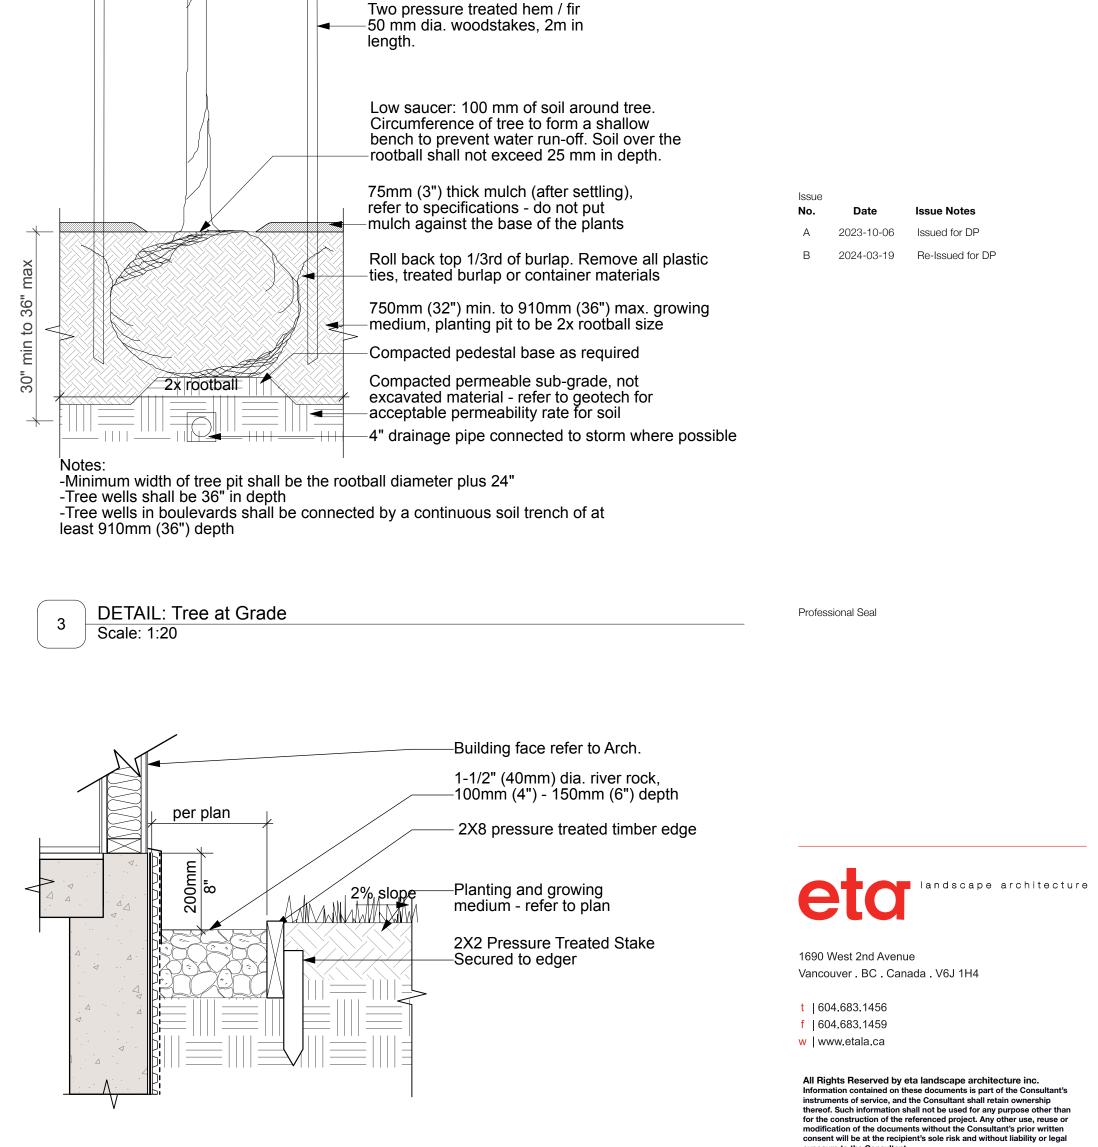

MINIMUM SOIL DEPTH TO BE AS PER TABLE T 6.3.5.5 OF THE CURRENT EDITION CSLA LANDSCAPE STANDARDS:

| subg                                                                                                      | r prepared<br>grade where the<br>soil drains rapidly                             | Over structures or where the subsoil drains poorly                                                          |  |  |
|-----------------------------------------------------------------------------------------------------------|----------------------------------------------------------------------------------|-------------------------------------------------------------------------------------------------------------|--|--|
| LARGE TREE TREES (10m3 PER TREE) LARGE SHRUBS SMALL SHRUBS GROUNDCOVERS LAWN-IRRIGATED LAWN-NOT IRRIGATED | 750mm(30")<br>600mm (24")<br>600mm(24")<br>450mm(18")<br>300mm(12")<br>150mm(6") | 900mm(35")<br>750mm(30")<br>500-900mm(20"-36")<br>300-500mm(12"-20")<br>225mm(9")<br>150mm(6")<br>225mm(9") |  |  |

ALL PRUNING TO BE IN ACCORDANCE WITH THE CSLA LANDSCAPE STANDARDS CURRENT EDITION.

ALL SOFTSCAPE AREAS TO INCLUDE MIN. 75MM GRAVEL DRAINAGE LAYERS IN ADDITION TO INDICATED SOIL DEPTH.

4.FINISH GRADING SHALL MEET EXISTING GRADE OF PROTECTED TREES 0.5M OR (20 INCHES) BEYOND THE DRIPLINE.

5.EXACT LOCATIONS OF PROPOSED PLANT MATERIALS SHALL BE FLAGGED / STAKED AND APPROVED BY LANDSCAPE ARCHITECT CONSULTANT ON SITE PRIOR TO INSTALLATION. THE LANDSCAPE ARCHITECT RESERVES THE RIGHT TO ADJUST PLANTS ON SITE. 6.LANDSCAPE ARCHITECT RESERVES THE RIGHT TO REJECT UNSUITABLE MATERIAL DELIVERED OR INSTALLED ON SITE WITHOUT PRIOR REVIEW AND APPROVAL

PLANT SPECIES OR SIZES. 11.ALL TREES MUST BE GUYED OR STAKED AS PER DETAILS AND SPECIFICATIONS. 12.THE CONTRACTOR SHALL PROVIDE ROOT BARRIERS FOR ALL TREES LOCATED WITHIN TWO (2.0) METERS OF PAVING OR UNDERGROUND UTILITIES.