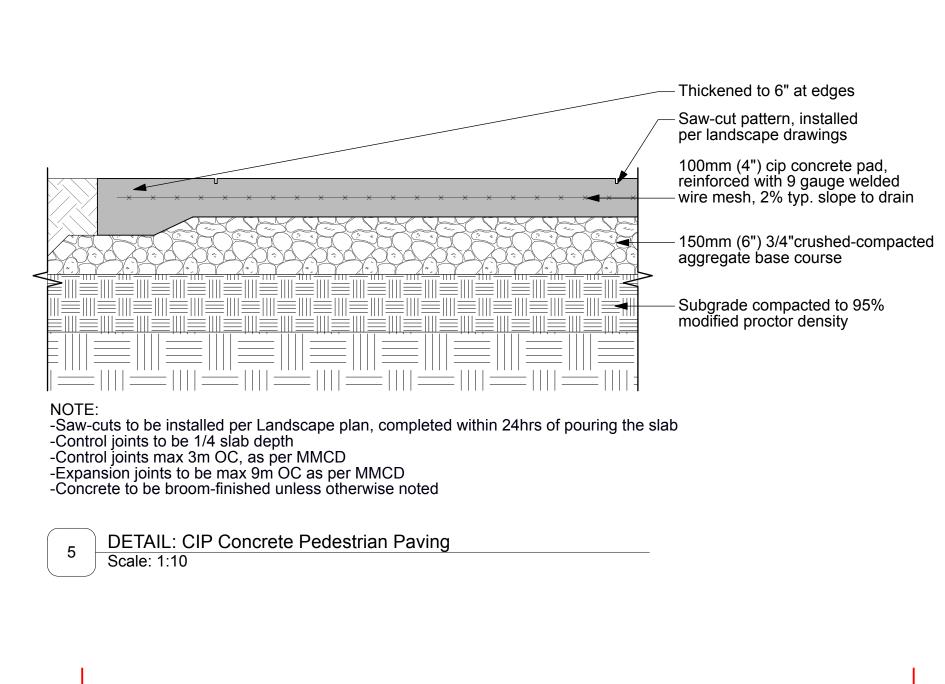

**MATERIALS** ID DETAIL DESCRIPTION SIZE COLOUR PATTERN MODEL MANUFACTURER QTY NOTES M1 6/L2.0 Decorative Drain Rock 2-3" dia NW Landscape - -

M2 4/L2.0 Permeable Paver 4x8x3" Gray Herringbone Eco Priora Mutual Materials - -M3 5/L2.0 CIP Pedestrian Concrete -