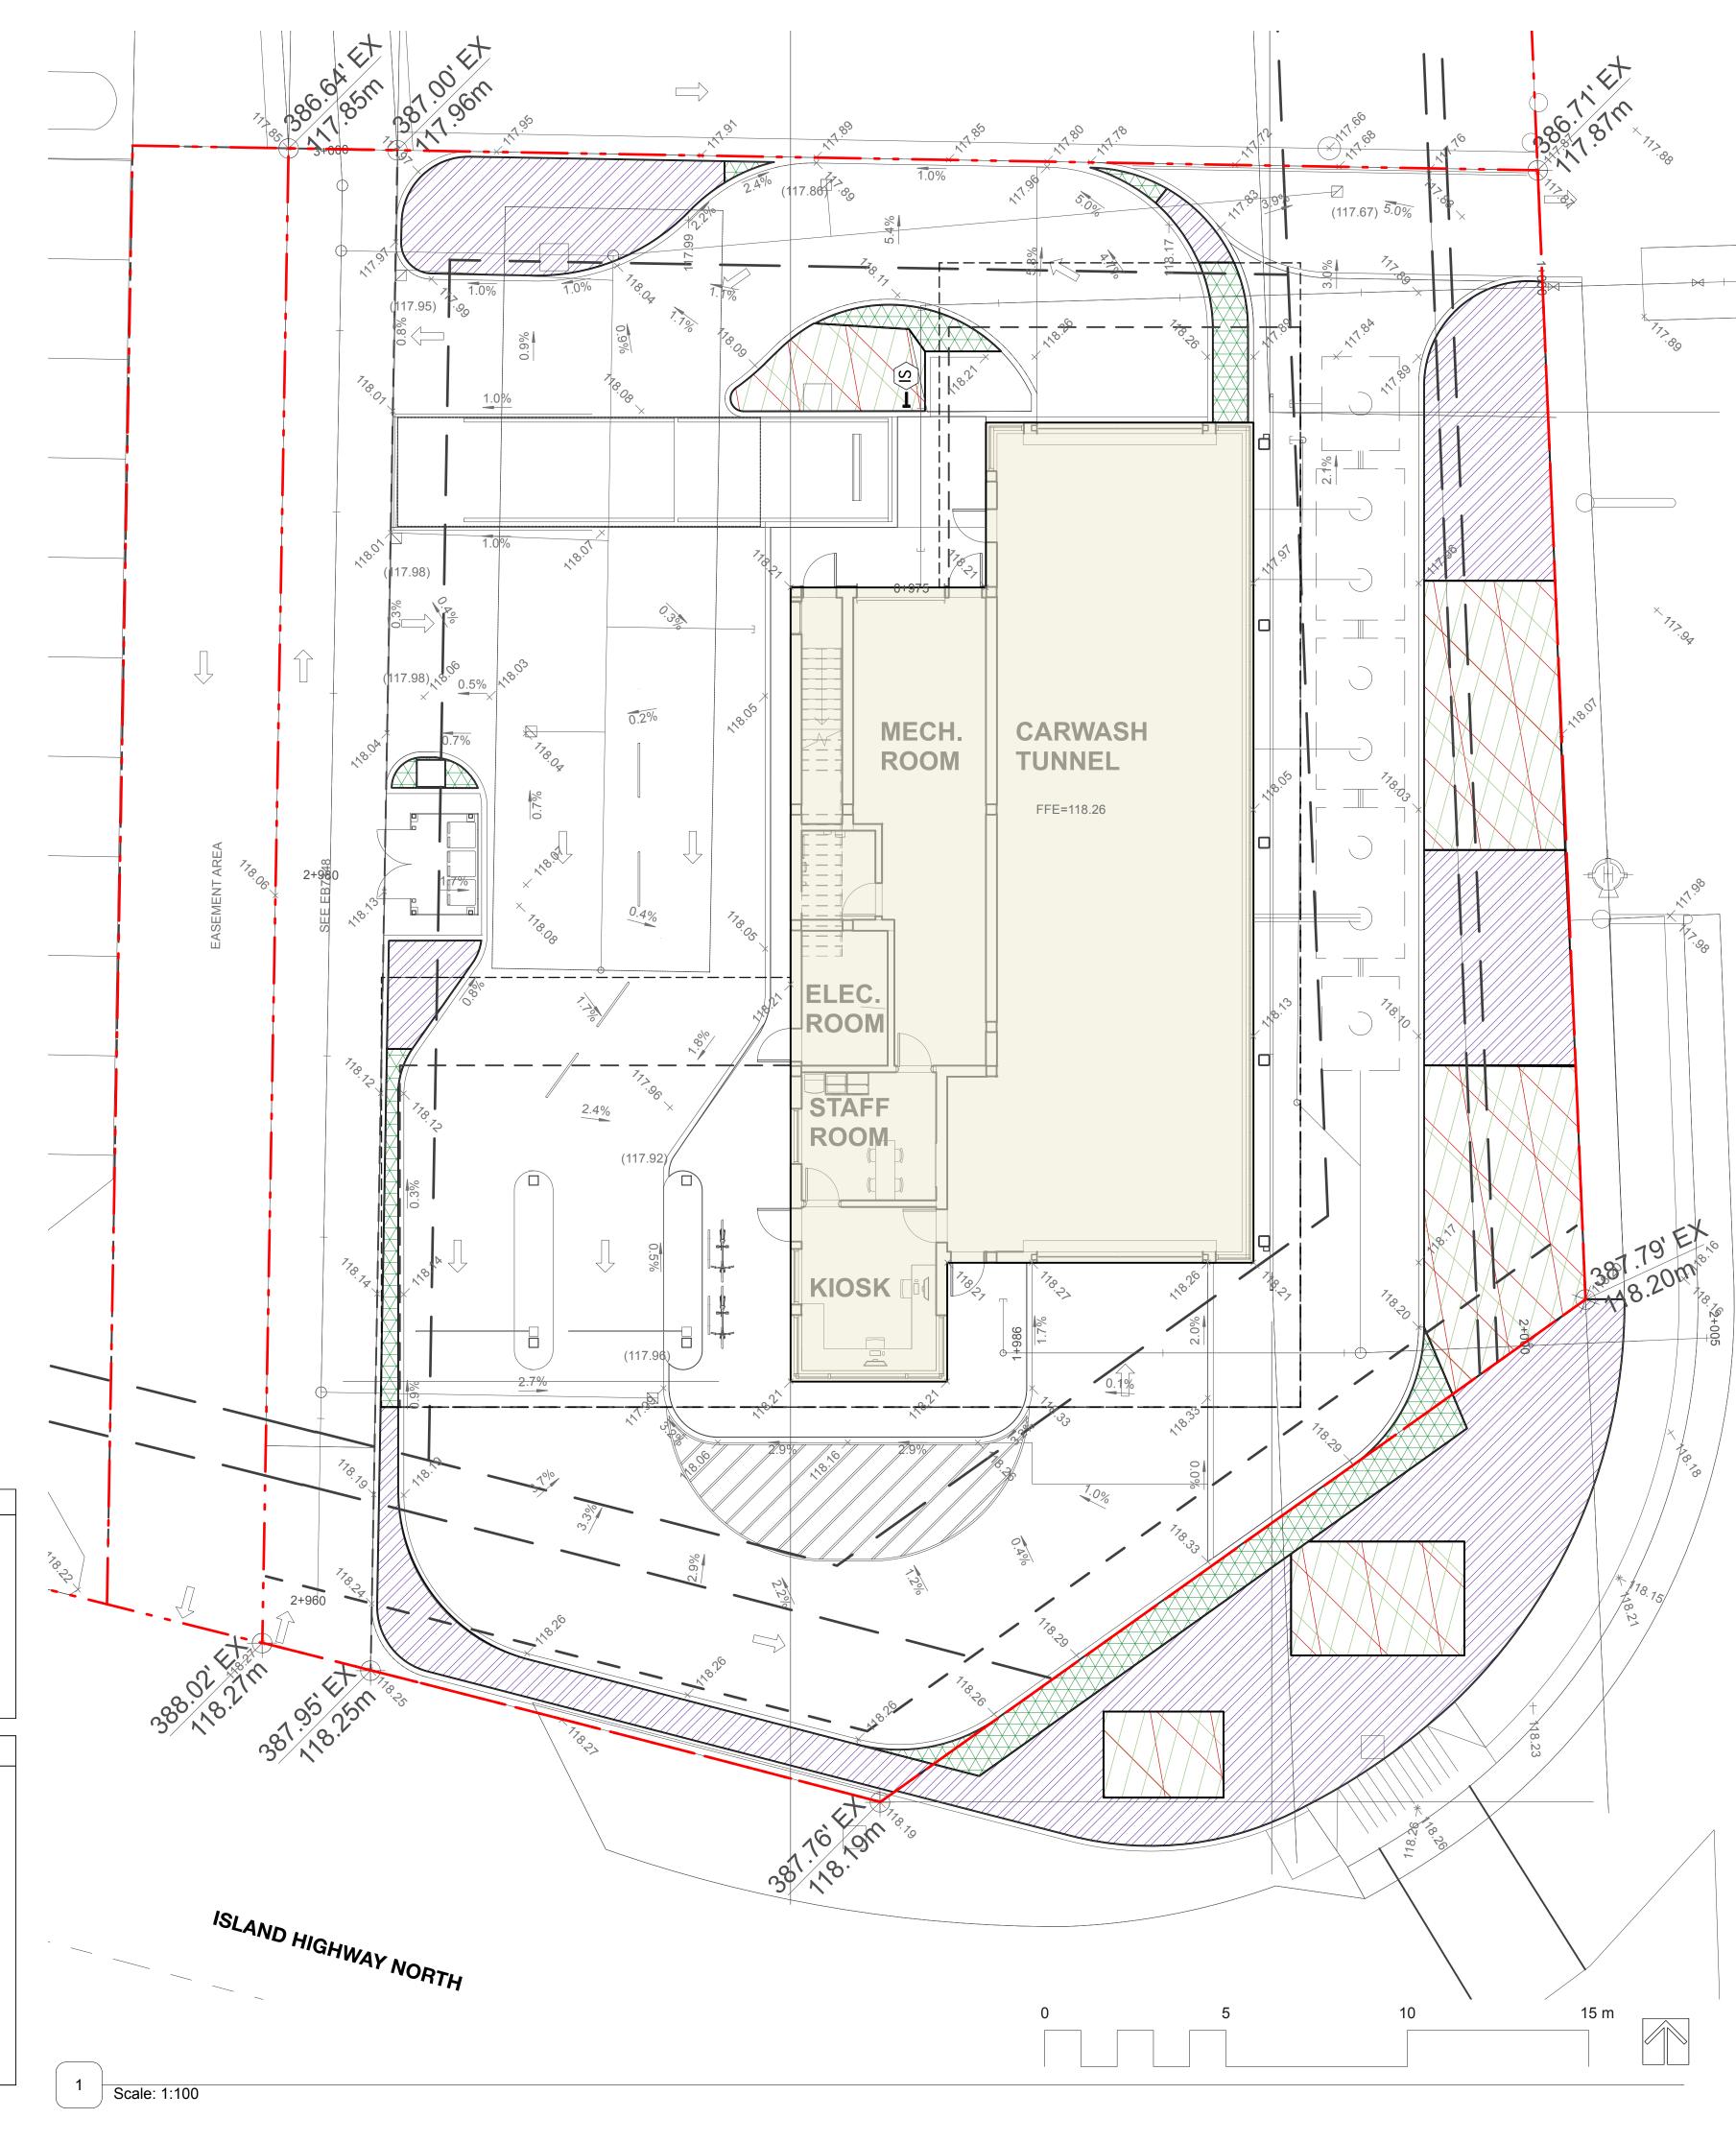

Car Wash

3180 Island Highway North Nanaimo

Drawing Title

Landscape Materials & Grading Plan

> RECEIVED **DP1324** 2024-APR-02 Current Planning

Project Manage 22318 Drawn By 1:100 Reviewed By L1.0

**IRRIGATED AREAS & SERVICING LEGEND** 