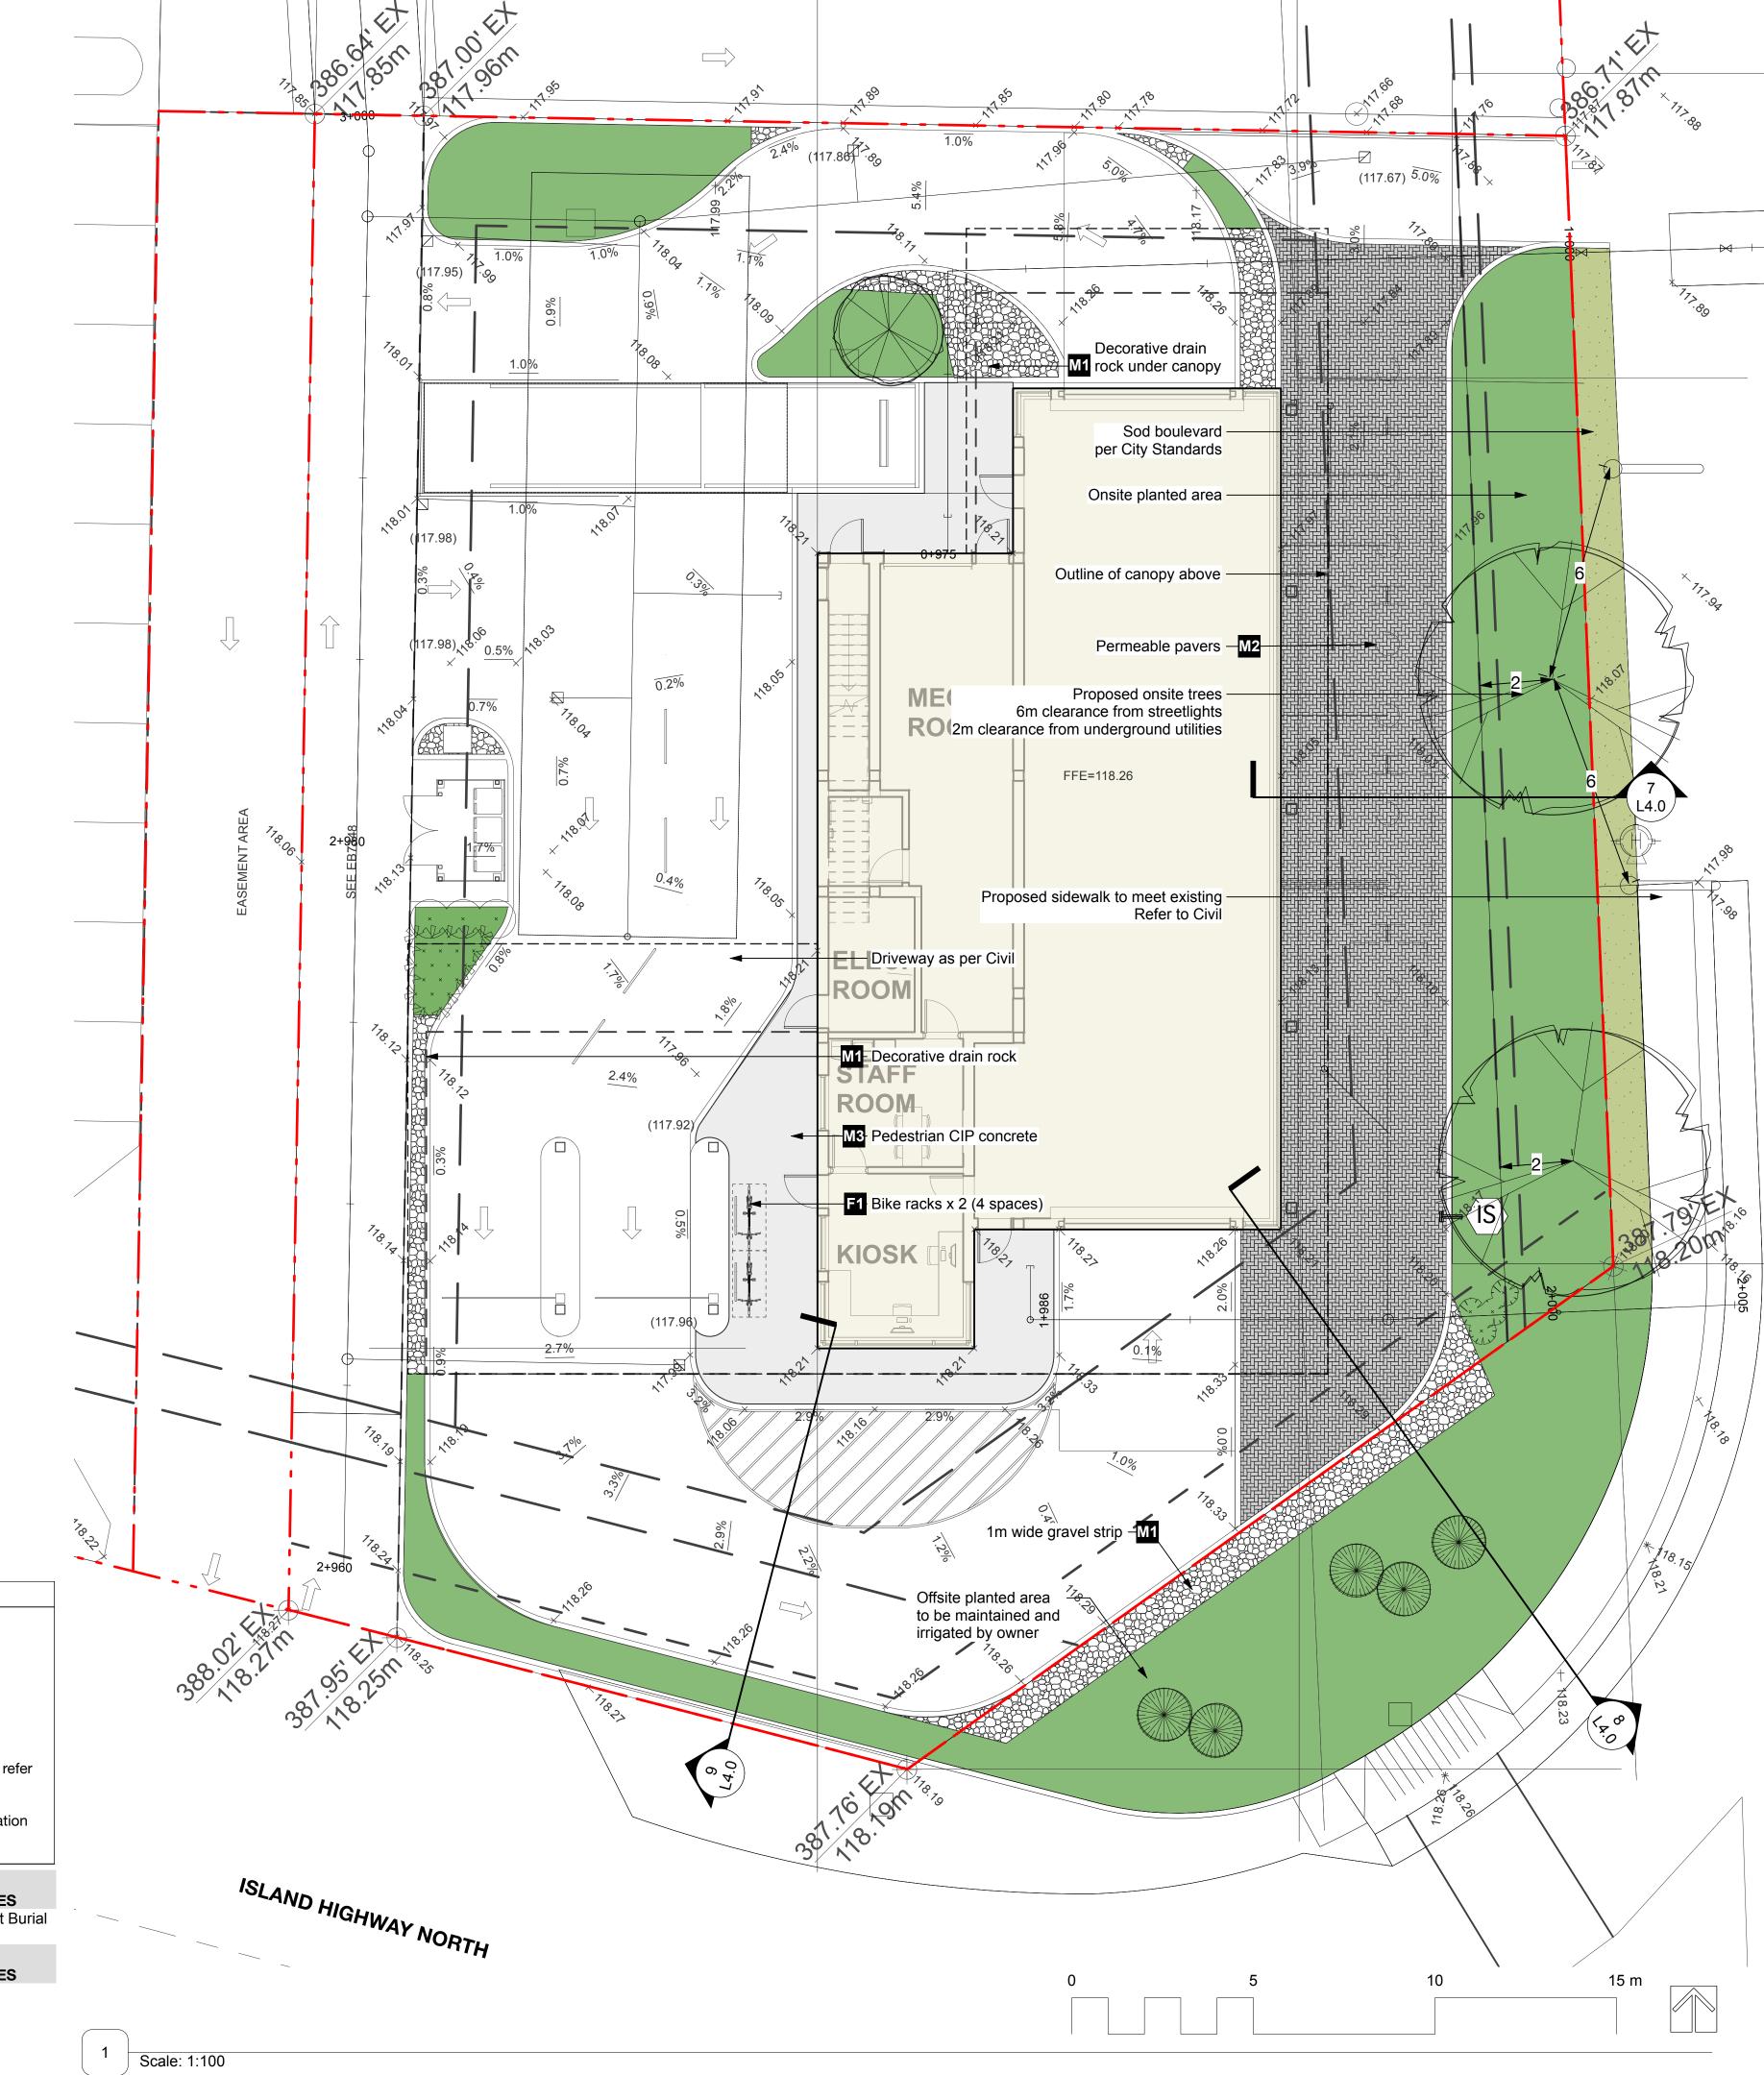

Car Wash

3180 Island Highway North Nanaimo

Drawing Title

Landscape Materials & Grading Plan

> RECEIVED **DP1324** 2024-APR-02 Current Planning

Project Manage 22318 Drawn By 1:100 Reviewed By L1.0

**IRRIGATED AREAS & SERVICING LEGEND** 

Irrigation Stub-out

\*All onsite planted areas to be irrigated.\* Offsite planting irrigated as noted.

Refer to canadian landscape standard, typ.
 This sheet is for reference only, Contractor to refer

to Irrigation drawings for the Irrigation design.
3. Final locations per Mechanical. 4. Shop drawings to be provided prior to installation

for Landscape review.

MATERIALS AND FURNISHINGS

SITE FURNISHINGS ID DETAIL DESCRIPTION SIZE COLOUR MATERIAL MODEL MANUFACTURER QTY NOTES MBR-0500-00001 Maglin F1 1/L2.0 Bike Rack 2x19x35" Red 2 Direct Burial

**MATERIALS** ID DETAIL DESCRIPTION SIZE COLOUR PATTERN MODEL MANUFACTURER QTY NOTES M1 6/L2.0 Decorative Drain Rock 2-3" dia NW Landscape - -

M2 4/L2.0 Permeable Paver 4x8x3" Gray Herringbone Eco Priora Mutual Materials - -M3 5/L2.0 CIP Pedestrian Concrete -