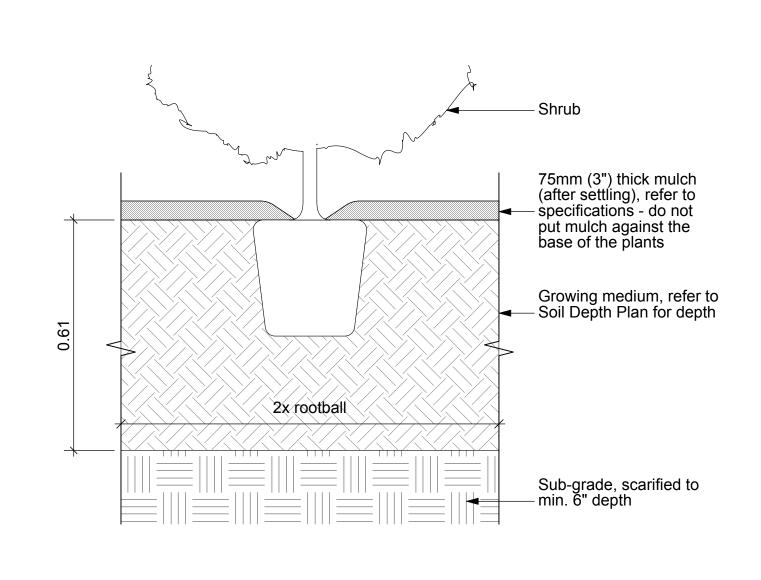

MINIMUM SOIL DEPTH TO BE AS PER TABLE T 6.3.5.5 OF THE CURRENT EDITION CSLA LANDSCAPE STANDARDS:

| subg                                                                                                      | r prepared<br>grade where the<br>soil drains rapidly                             | Over structures or where the subsoil drains poorly                                                          |  |  |
|-----------------------------------------------------------------------------------------------------------|----------------------------------------------------------------------------------|-------------------------------------------------------------------------------------------------------------|--|--|
| LARGE TREE TREES (10m3 PER TREE) LARGE SHRUBS SMALL SHRUBS GROUNDCOVERS LAWN-IRRIGATED LAWN-NOT IRRIGATED | 750mm(30")<br>600mm (24")<br>600mm(24")<br>450mm(18")<br>300mm(12")<br>150mm(6") | 900mm(35")<br>750mm(30")<br>500-900mm(20"-36")<br>300-500mm(12"-20")<br>225mm(9")<br>150mm(6")<br>225mm(9") |  |  |